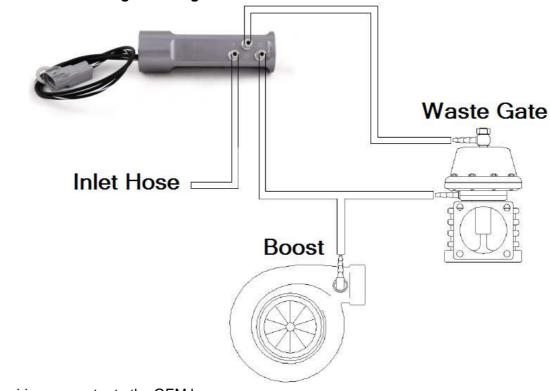

#### **Standard Configuration:**

- Port 1: Connects to a boost source
- Port 2: Connects to a wastegate (bottom port for external wastegates)
- Port 3: Vents to atmosphere or connects to intake

## 2. 2005-2009 LGT / 2008-2014 WRX / 2009-2013 FXT (Kit 523):

**Note:** Replace the OEM vacuum hose from the check valve to the MAP sensor with the supplied vacuum hose.

Figure 4: Kit 523 Exploded view

Figure 5: Kit 523 installed in 2005-2009 LGT / 2008-2014 WRX / 2009-2013 FXT