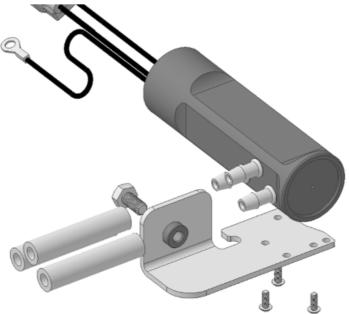

# **Model Specific Notes and Images**

1. 2002-2007 WRX / 2004-2007 STI / 2004-2008 FXT (Kit 522):

Figure 1: Kit 522 Exploded view

Figure 2: Kit 522 installed in 2002-2003 WRX

Figure 3: Kit 522 installed in 2004-2007 WRX / 2004-2008 FXT