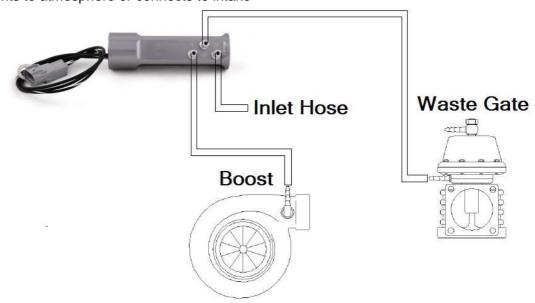

#### **Standard Configuration:**

- Port 1: Connects to a boost source
- Port 2: Connects to a wastegate (bottom port for external wastegates)
- Port 3: Vents to atmosphere or connects to intake

# **Model Specific Notes and Images**

1. 2002-2007 WRX / 2004-2007 STI / 2004-2008 FXT (Kit 522):

Figure 1: Kit 522 Exploded view

Figure 2: Kit 522 installed in 2002-2003 WRX

Figure 3: Kit 522 installed in 2004-2007 WRX / 2004-2008 FXT