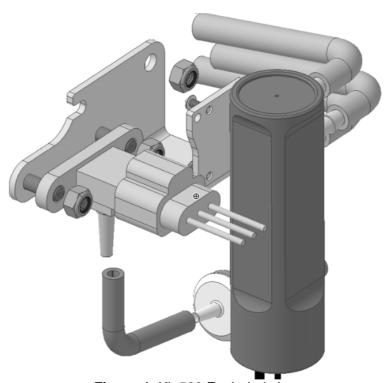

## 2. 2005-2009 LGT / 2008-2014 WRX / 2009-2013 FXT (Kit 523):

**Note:** Replace the OEM vacuum hose from the check valve to the MAP sensor with the supplied vacuum hose.

Figure 4: Kit 523 Exploded view