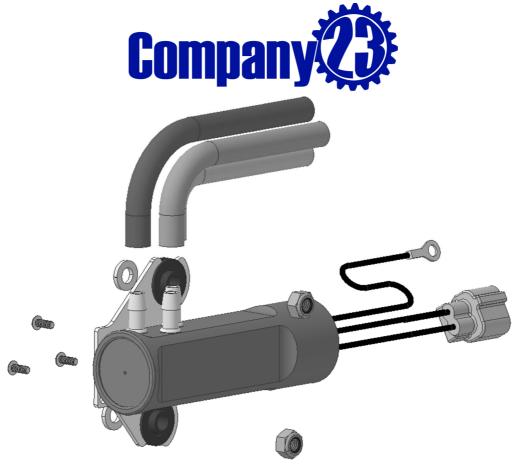

# **Model Specific Notes and Images**

1. 2002-2007 WRX / 2004-2007 STI / 2004-2008 FXT (Kit 522):

Figure 1: Kit 522 Exploded view

Figure 2: Kit 522 installed in 2002-2003 WRX

Figure 3: Kit 522 installed in 2004-2007 WRX / 2004-2008 FXT

## 2. 2005-2009 LGT / 2008-2014 WRX / 2009-2013 FXT (Kit 523):

**Note:** Replace the OEM vacuum hose from the check valve to the MAP sensor with the supplied vacuum hose.

Figure 4: Kit 523 Exploded view

## 3. 2008-2015 STI INSTRUCTIONS (Kit 524):

**Note:** Remove the crankcase vent line from its clip on the bracket near the ASBCS wiring and retain it out of the way with the provided zip tie.

Figure 6: Kit 524 Exploded view

# 4. 2015 WRX INSTRUCTIONS (Kit 525):

Figure 8: Kit 525 Exploded view

Figure 9: Kit 525 installed in 2015 WRX