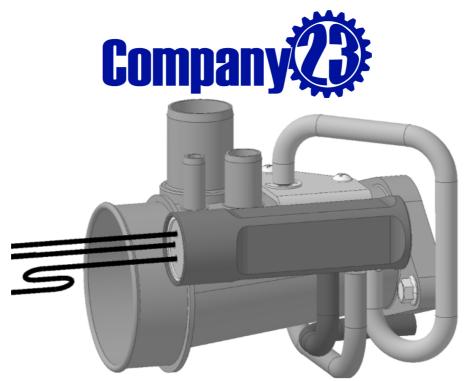

T (Kit 522):



Figure 1: Kit 522 Exploded view



Figure 2: Kit 522 installed in 2002-2003 WRX



Figure 3: Kit 522 installed in 2004-2007 WRX / 2004-2008 FXT

## 2. 2005-2009 LGT / 2008-2014 WRX / 2009-2013 FXT (Kit 523):

**Note:** Replace the OEM vacuum hose from the check valve to the MAP sensor with the supplied vacuum hose.



Figure 4: Kit 523 Exploded view



Figure 5: Kit 523 installed in 2005-2009 LGT / 2008-2014 WRX / 2009-2013 FXT

## 3. 2008-2015 STI INSTRUCTIONS (Kit 524):

**Note:** Remove the crankcase vent line from its clip on the bracket near the ASBCS wiring and retain it out of the way with the provided zip tie.



Figure 6: Kit 524 Exploded view



Figure 7: Kit 523 installed in 2008-2015 STI

# 4. 2015 WRX INSTRUCTIONS (Kit 525):



Figure 8: Kit 525 Exploded view



Figure 9: Kit 525 installed in 2015 WRX