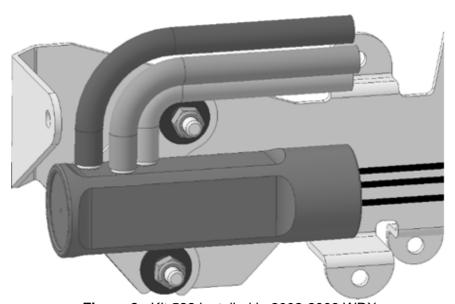

# **Model Specific Notes and Images**

1. 2002-2007 WRX / 2004-2007 STI / 2004-2008 FXT (Kit 522):

Figure 1: Kit 522 Exploded view

Figure 2: Kit 522 installed in 2002-2003 WRX

Figure 3: Kit 522 installed in 2004-2007 WRX / 2004-2008 FXT