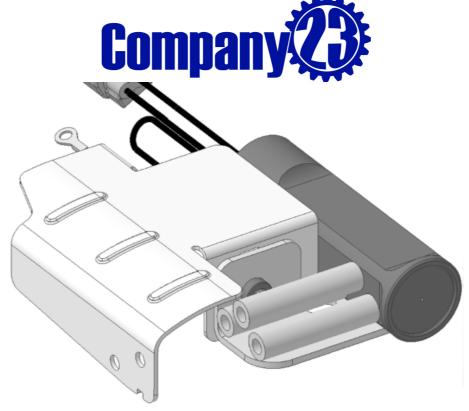

## 2. 2005-2009 LGT / 2008-2014 WRX / 2009-2013 FXT (Kit 523):

**Note:** Replace the OEM vacuum hose from the check valve to the MAP sensor with the supplied vacuum hose.

Figure 4: Kit 523 Exploded view

Figure 5: Kit 523 installed in 2005-2009 LGT / 2008-2014 WRX / 2009-2013 FXT