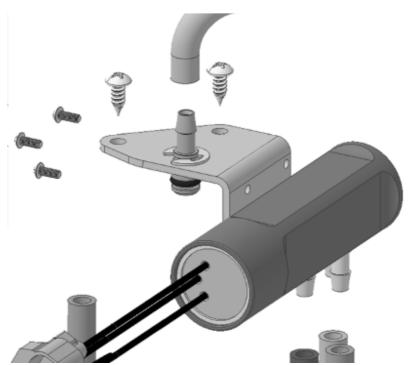

## 3. 2008-2015 STI INSTRUCTIONS (Kit 524):

**Note:** Remove the crankcase vent line from its clip on the bracket near the ASBCS wiring and retain it out of the way with the provided zip tie.

Figure 6: Kit 524 Exploded view