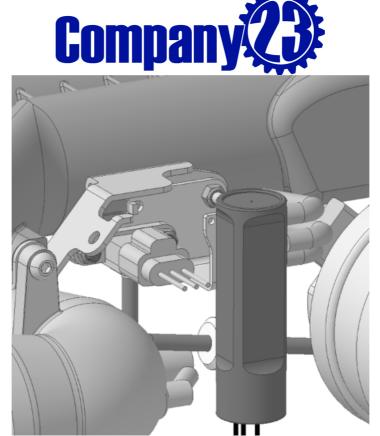

- Port 2: Connects to a wastegate (bottom port for external wastegates)
- Port 3: Vents to atmosphere or connects to intake





### **Alternate External Wastegate Configuration:**



- 3. Connect the wiring connector to the OEM harness.
- 4. Connect grounding wire to body ground.
- 5. Have the car tuned for the new 3 port boost controller.

# **Model Specific Notes and Images**

1. 2002-2007 WRX / 2004-2007 STI / 2004-2008 FXT (Kit 522):



Figure 1: Kit 522 Exploded view



Figure 2: Kit 522 installed in 2002-2003 WRX



Figure 3: Kit 522 installed in 2004-2007 WRX / 2004-2008 FXT

## 2. 2005-2009 LGT / 2008-2014 WRX / 2009-2013 FXT (Kit 523):

**Note:** Replace the OEM vacuum hose from the check valve to the MAP sensor with the supplied vacuum hose.



Figure 4: Kit 523 Exploded view



Figure 5: Kit 523 installed in 2005-2009 LGT / 2008-2014 WRX / 2009-2013 FXT

## 3. 2008-2015 STI INSTRUCTIONS (Kit 524):

**Note:** Remove the crankcase vent line from its clip on the bracket near the ASBCS wiring and retain it out of the way with the provided zip tie.



Figure 6: Kit 524 Exploded view



Figure 7: Kit 523 installed in 2008-2015 STI

# 4. 2015 WRX INSTRUCTIONS (Kit 525):



Figure 8: Kit 525 Exploded view



Figure 9: Kit 525 installed in 2015 WRX